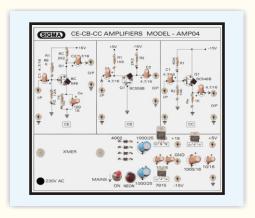

## TRANSISTOR CHARACTERISTICS **TRAINER MODEL - T100P**

This trainer has been designed with a view to provide practical and experimental knowledge of Characteristics of Transistors in CE-CB-CC Mode.

## **SPECIFICATIONS**

Power supply requirement 1. : 230V AC, 50 Hz.

2. Built-in Power supply : 0-10V DC/100 mA continuously variable - 2 nos.

3. Following parts provided on Single PCB with connecting terminals.

Transistor -BC558B - 3 Nos. In CE, CB and CC circuit

**Different Load Resistors** 

All parts are soldered on single PCB of size 8" x 7" with complete circuit diagram screen-printed. 3.

4. Standard Accessories 1. A Training Manual.